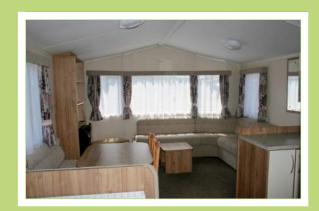

### LIVING AREA

A very pleasant lounge with fixed seating in an L shape. The upholstery is in a fawn colour, set off by a slightly darker shade carpet. There is a small coffee table, a tv unit in the one corner and a feature fireplace with an electric fire.

#### **KITCHEN**

A very well equipped kitchen, with the units all finished in soft cream. There is a cooker with an extractor hood, an integrated fridge freezer, and a microwave oven.

## **DINING AREA**

Just by the main entrance door and opposite the kitchen is the dining area. Comprising of fixed seating and good size dining table and two stools.

**MAIN BEDROOM** 

A nicely laid out bedroom with centrally positioned good size double bed, a wardrobe and over bed storage. Off this bedroom is an en-suite toilet and wash hand basin in white.