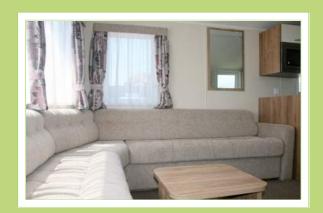

### LIVING AREA

A very pleasant lounge with fixed seating in an L shape. The upholstery is in a fawn colour, set off by a slightly darker shade carpet. There is a small coffee table, a tv unit in the one corner and a feature fireplace with an electric fire.