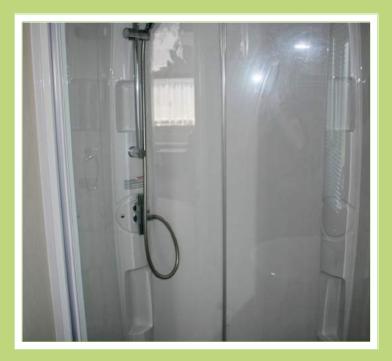

TWIN BEDROOM

A smaller room but more than adequate, with two single beds and a small wardrobe.

BATHROOM
A very well laid out bathroom with a sink, toilet and large walk in shower, which has a very low step making access very easy, all finished in white.