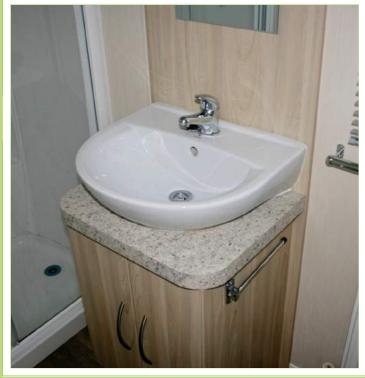

TWIN BEDROOM

A smaller room but more than adequate, with two single beds and a small wardrobe.

BATHROOM
A very well laid out bathroom with a sink, toilet and large walk in shower, which has a very low step making access very easy, all finished in white.