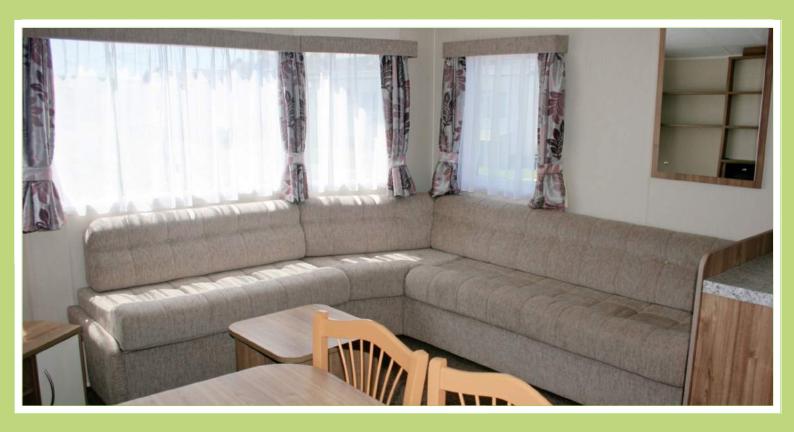

### LIVING AREA

A very pleasant lounge with fixed seating in an L shape. The upholstery is in a fawn colour, set off by a slightly darker shade carpet. There is a small coffee table, a tv unit in the one corner and a feature fireplace with an electric fire.