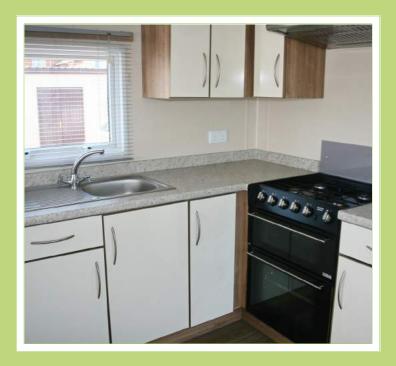

#### **KITCHEN**

A very well equipped kitchen, with the units all finished in soft cream. There is a cooker with an extractor hood, an integrated fridge freezer, and a microwave oven.