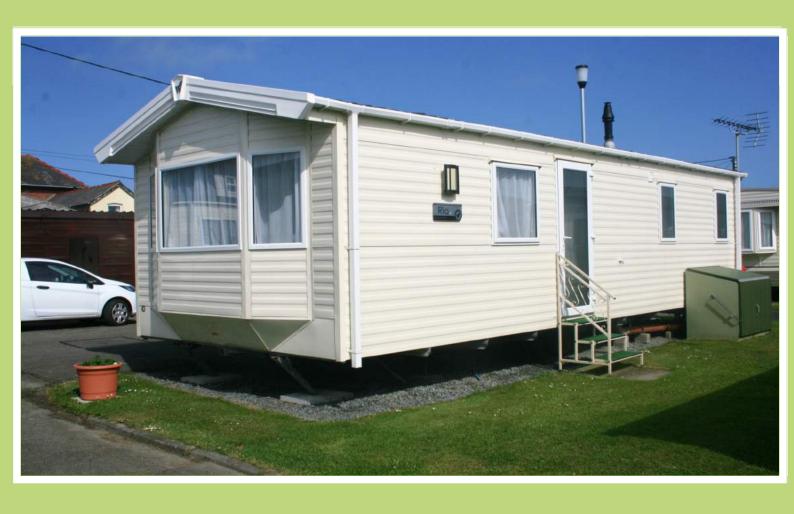

# Willerby Rio Gold

32 x 12ft 2 Bedrooms

SPECIAL FEATURES

Double Glazing and Central Heating

Pitched Tiled Roof

Extra Insulation and A Galvanised Chassis

#### **CARAVAN DETAILS**

This is a real find, just two years old and in as new condition. A very pleasant and practical layout. An opportunity to purchase a caravan in 'as new' condition at a very affordable price.