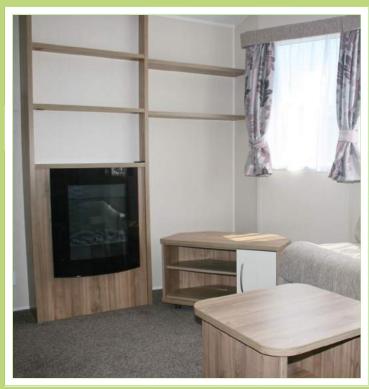

### LIVING AREA

A very pleasant lounge with fixed seating in an L shape. The upholstery is in a fawn colour, set off by a slightly darker shade carpet. There is a small coffee table, a tv unit in the one corner and a feature fireplace with an electric fire.