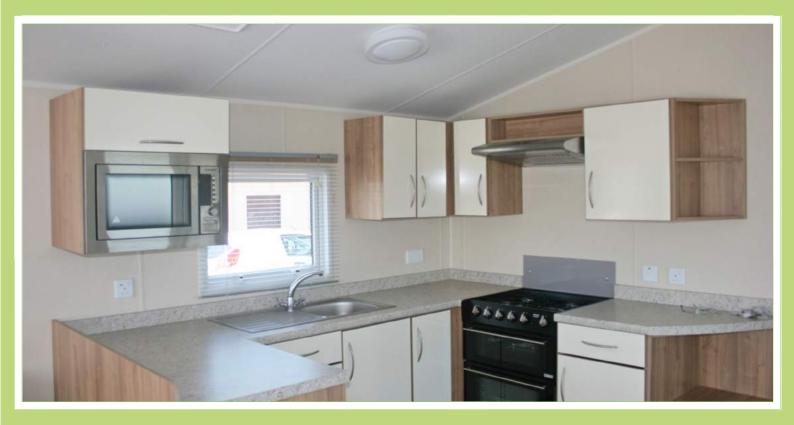

#### **KITCHEN**

A very well equipped kitchen, with the units all finished in soft cream. There is a cooker with an extractor hood, an integrated fridge freezer, and a microwave oven.