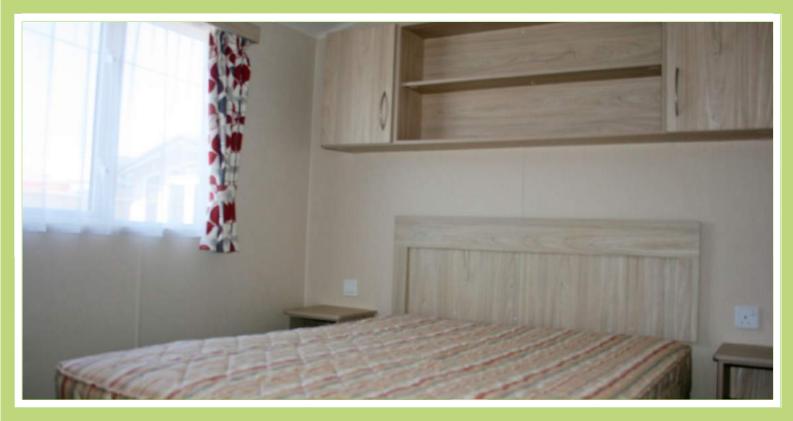

## **DINING AREA**

Just by the main entrance door and opposite the kitchen is the dining area. Comprising of fixed seating and good size dining table and two stools.

**MAIN BEDROOM** 

A nicely laid out bedroom with centrally positioned good size double bed, a wardrobe and over bed storage. Off this bedroom is an en-suite toilet and wash hand basin in white.