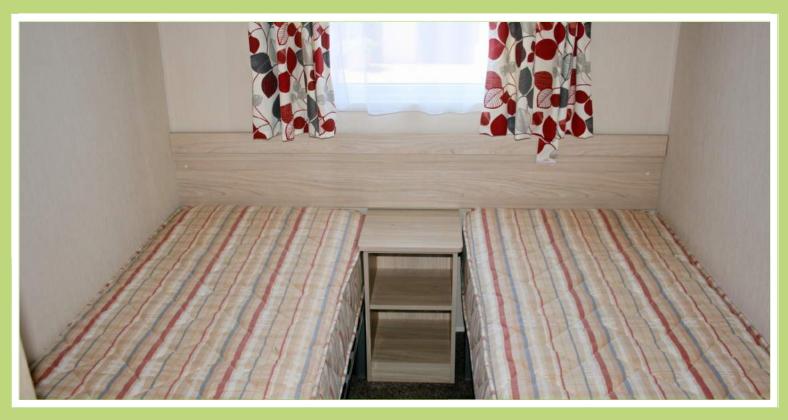

TWIN BEDROOM

A smaller room but more than adequate, with two single beds and a small wardrobe.

BATHROOM
A very well laid out bathroom with a sink, toilet and large walk in shower, which has a very low step making access very easy, all finished in white.