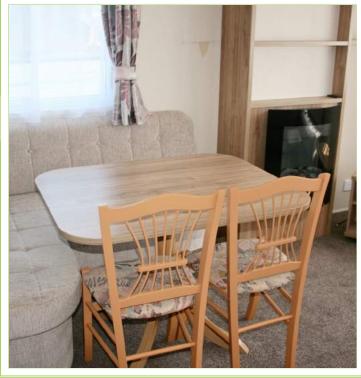

## **DINING AREA**

Just by the main entrance door and opposite the kitchen is the dining area. Comprising of fixed seating and good size dining table and two stools.

**MAIN BEDROOM** 

A nicely laid out bedroom with centrally positioned good size double bed, a wardrobe and over bed storage. Off this bedroom is an en-suite toilet and wash hand basin in white.