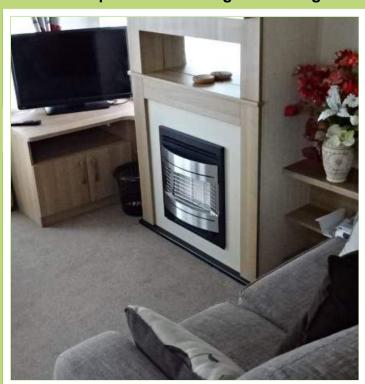

#### LIVING AREA

The lounge has a large three seat sofa to the one side, and in the opposite corner a smaller two seat one. (There is a pull out bed under the three seat sofa). A focal fireplace with mirror above and corner to unit completes the layout. But the main plus of this lounge is the large