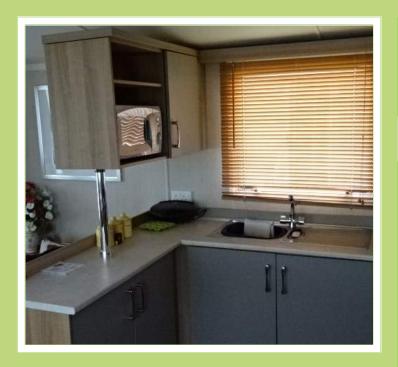

#### **KITCHEN**

Fawn coloured units with light marble worktops make the kitchen blend with the lounge and dining area very well. Domestic size cooker with extractor fan and integrated fridge freezer and microwave complete the kitchen specification.