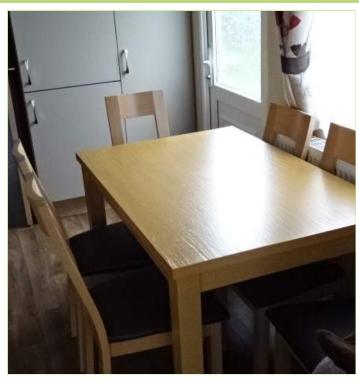

## **DINING AREA**

A really large and solid table, large enough for up to 6 chairs, is situated under the window and there is a pendant style light hanging above the table, perfect for that cosy meal!