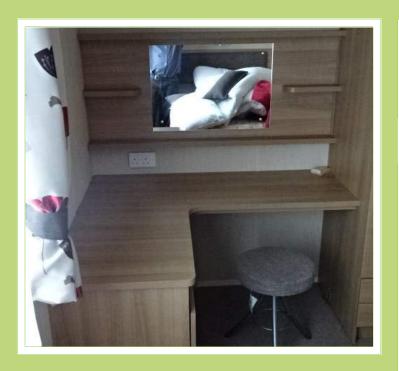

### **MAIN BEDROOM**

A lovely bedroom with large 5ft bed. At the foot of the bed is a corner dressing table, alongside is a wardrobe with drawers under it, and in the corner is a door leading into a separate ensuite toilet.