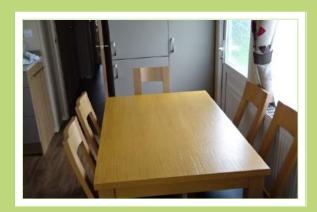

## **DINING AREA**

A really large and solid table, large enough for up to 6 chairs, is situated under the window and there is a pendant style light hanging above the table, perfect for that cosy meal!