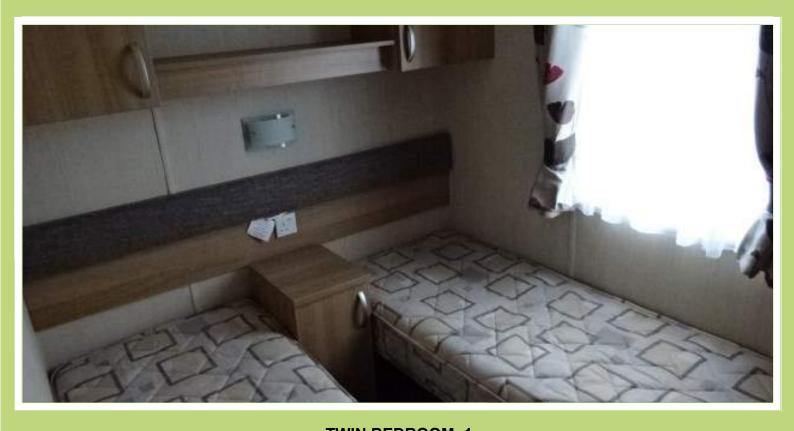

TWIN BEDROOM 1
A good size room with two single beds, overbed storage, and at the foot of the bed is a ward-robe and mirror.

TWIN BEDROOM 2
A slightly smaller room with two single beds, a small wardrobe above one bed, two small storage cupboards and a mirror.