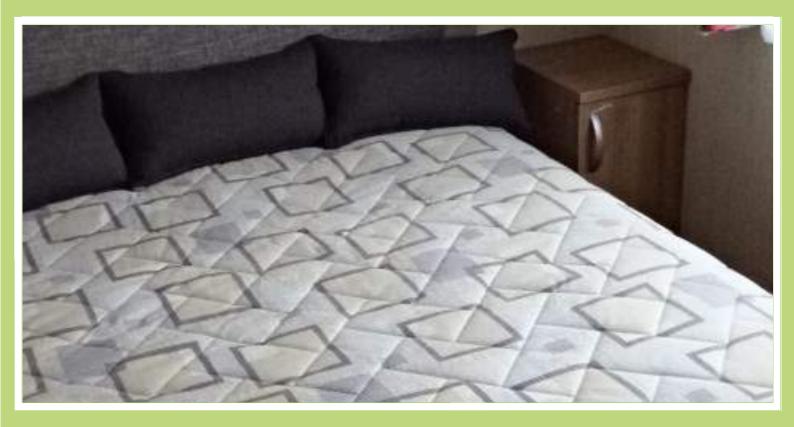

### **MAIN BEDROOM**

A lovely bedroom with large 5ft bed. At the foot of the bed is a corner dressing table, alongside is a wardrobe with drawers under it, and in the corner is a door leading into a separate ensuite toilet.