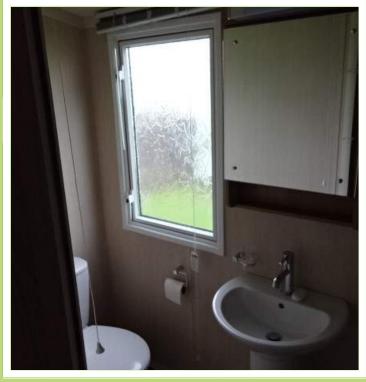

BATHROOM
Off the hallway is the main bathroom which is well laid out with a large shower, sink and toilet. The flooring is wood effect vinyl.