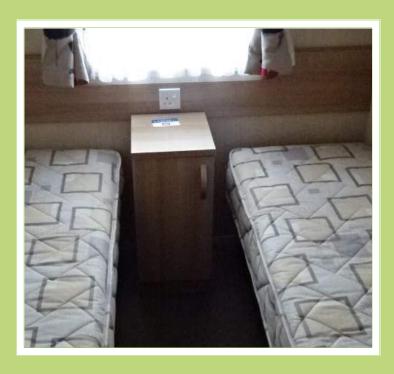

TWIN BEDROOM 1
A good size room with two single beds, overbed storage, and at the foot of the bed is a ward-robe and mirror.

TWIN BEDROOM 2
A slightly smaller room with two single beds, a small wardrobe above one bed, two small storage cupboards and a mirror.