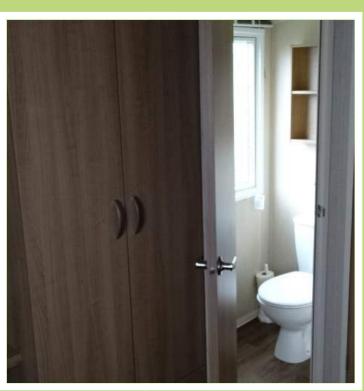

### **MAIN BEDROOM**

A lovely bedroom with large 5ft bed. At the foot of the bed is a corner dressing table, alongside is a wardrobe with drawers under it, and in the corner is a door leading into a separate ensuite toilet.