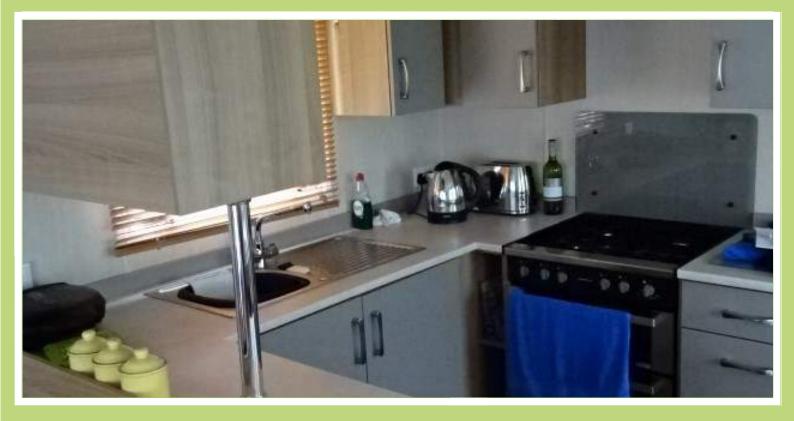

#### **KITCHEN**

Fawn coloured units with light marble worktops make the kitchen blend with the lounge and dining area very well. Domestic size cooker with extractor fan and integrated fridge freezer and microwave complete the kitchen specification.