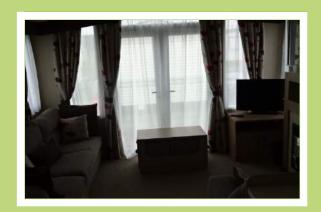

#### LIVING AREA

The lounge has a large three seat sofa to the one side, and in the opposite corner a smaller two seat one. (There is a pull out bed under the three seat sofa). A focal fireplace with mirror above and corner to unit completes the layout. But the main plus of this lounge is the large

double front opening doors, which makes this caravan perfect for a decking.