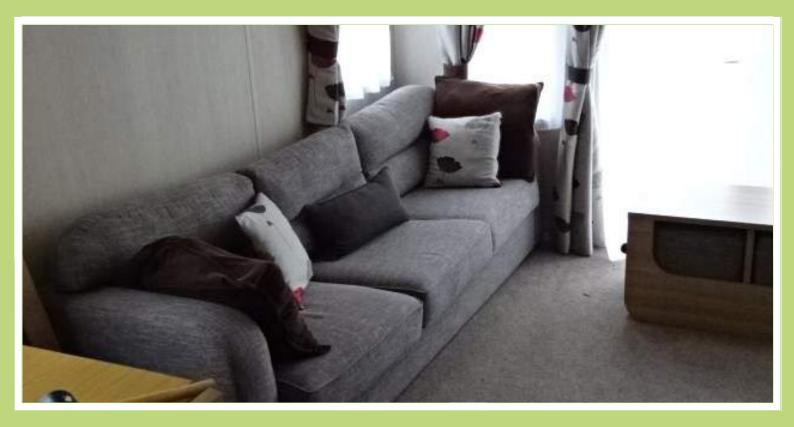

#### LIVING AREA

The lounge has a large three seat sofa to the one side, and in the opposite corner a smaller two seat one. (There is a pull out bed under the three seat sofa). A focal fireplace with mirror above and corner to unit completes the layout. But the main plus of this lounge is the large