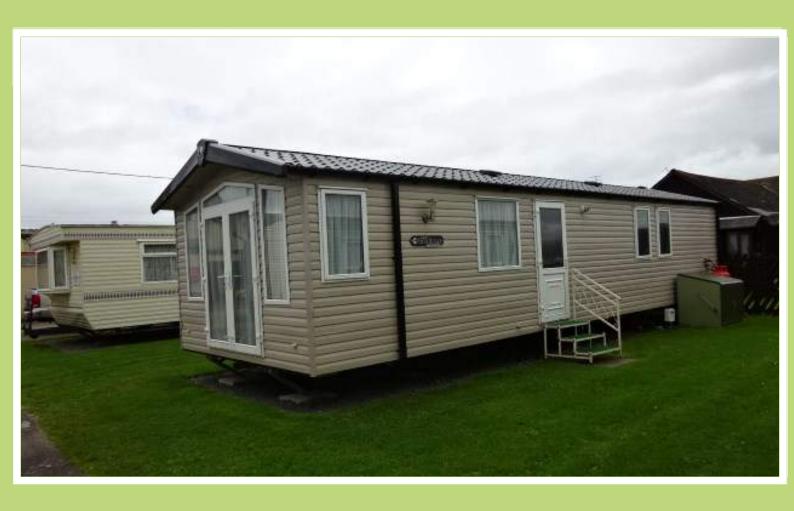

# **Swift Bordeaux**

37 x 12ft 3 Bedrooms

SPECIAL FEATURES
Double Glazed
Central Heating
Condition 'AS NEW'

#### **VAN DETAILS**

A simply amazing caravan! A superb layout for a three bedroom caravan, particularly as it has a large end bed main bedroom which is unusual for 3 bed layouts. There is full central heating and double glazing throughout, and the condition of this caravan is 'AS NEW'. Although nearly 4 years old it has hardly been used. If you are serious about buying a caravan this one is a must to view.